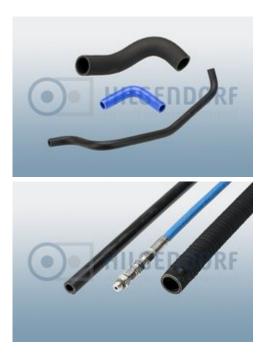

Hose elbows with and without textile inlays are primarily used in cooling and lubrication systems in the construction of plants, motors, vehicles and special machines. Our products are adapted in form and shape to their specific requirements profiles.