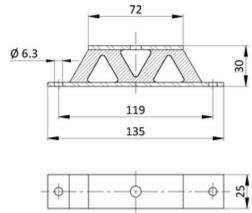

| Art. No. | LxWxH         | Rib  |
|----------|---------------|------|
|          | [mm]          | [mm] |
| W10      | 135 x 25 x 30 | 10   |
| W 8      | 135 x 25 x 30 | 8    |

 $\ \, \mathbb{O}\,$  2023 Hilgendorf GmbH + Co. KG • Benzstraße 1 • D-31135 Hildesheim