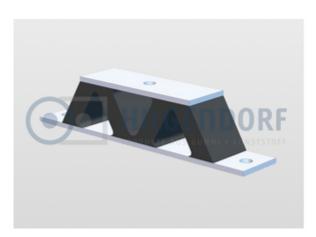

Home / Standard products / Rubber-to-metal elements / HIL-W-element

For elastic mounting of small masses with low natural frequencies

- Material natural rubber, 43°, 57° and 68° Shore A
- Load on pressure and thrust possible
- No tensile stress permissible

| Art. No. | LxWxH         | Rib  |
|----------|---------------|------|
|          | [mm]          | [mm] |
| W10      | 135 x 25 x 30 | 10   |
| W 8      | 135 x 25 x 30 | 8    |

 $\ \, \mathbb{O}\,$  2023 Hilgendorf GmbH + Co. KG • Benzstraße 1 • D-31135 Hildesheim